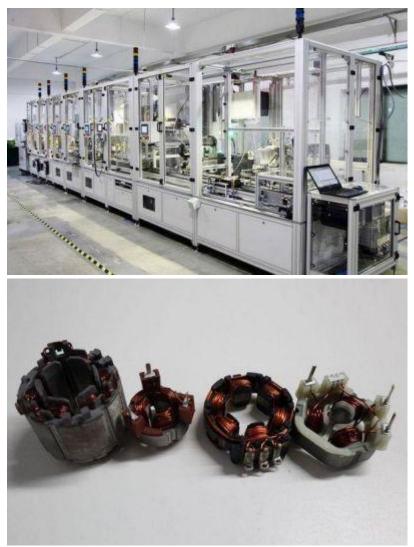

## **Production line introduction:**

1. The brushless motor stator production line has a high degree of automation, fast equipment operation, high stability, and supports intelligent production.

2. The staffing is 0 people, the rhythm is 15 seconds/1 piece, and the stator is finished. 3. Equipment composition: iron core feeding machine, front and rear skeleton machine, terminal inserting machine, four-station winding machine (pin type), spot welding machine, comprehensive testing machine, blanking machine.

4. High degree of automation, less staffing, high equipment stability, to meet mass production.

5.Intelligent production, the whole line MES system, real-time grasp of the production situation.

6. The pass rate of the whole line: 99.5%.