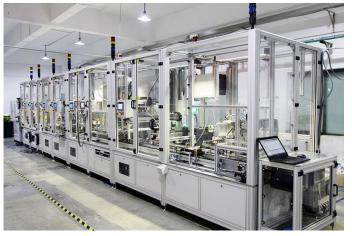

## **Production line introduction:**

1. The brushless motor stator production line has a high degree of automation, fast equipment operation, high stability, and supports intelligent production.

2. The staffing is 0 people, the rhythm is 15 seconds/1 piece, and the stator is finished. 3. Equipment composition: iron core feeding machine, front and rear skeleton machine, terminal inserting machine, four-station winding machine (pin type), spot welding machine, comprehensive testing machine, blanking machine.

4. High degree of automation, less staffing, high equipment stability, to meet mass production.

5.Intelligent production, the whole line MES system, real-time grasp of the production situation.

6. The pass rate of the whole line: 99.5%.